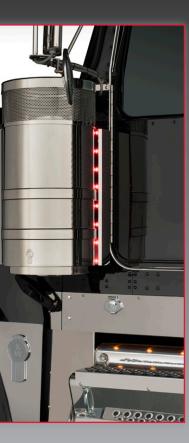

The ICON 900 includes cowl-mounted stainless steel air cleaners with LED feature lights front and rear. Polished stainless steel panels behind the fenders along with the silver Kenworth insignias give the ICON 900 a finished look.

Stainless steel panels with amber LED lamps light the undercarriage beneath cab and sleeper. Polished aluminum battery and tool boxes along with polished stainless steel air intake shrouds are also included.