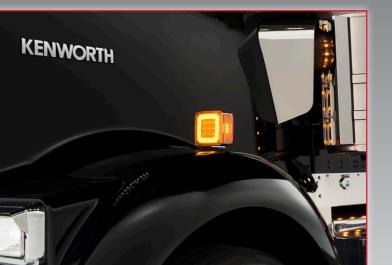

Amber LED side turn indicators, as well 4-inch sealed LED stop, turn and taillights, emit a unique glow — adding a special ambiance whether you're coming, going or sitting still. A distinctive, newly stylized Kenworth name badge — created specifically for the ICON 900 — features proudly on both sides of this very long hood.

## ANNOUNCE YOUR ARRIVAL WITH THE STUNNING DETAILS OF THE ICON 900

Above the windshield is a large polished stainless steel sun visor. New clear lens marker lights with amber colored LED's shine bright while drawing less power. Optional LED flood lamps for the back of the sleeper are also available.