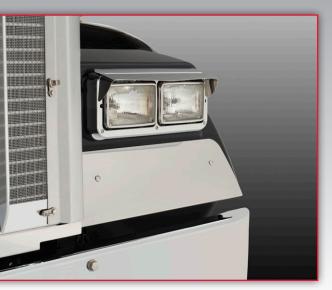

Decorative stainless steel eyebrows add a nice touch to high-tech complex reflector headlamps. Below the headlamps are stainless steel fender guards. The radiator features vertical polished aluminum ribs and a chrome closeout panel beneath the grille for extra finishing details.