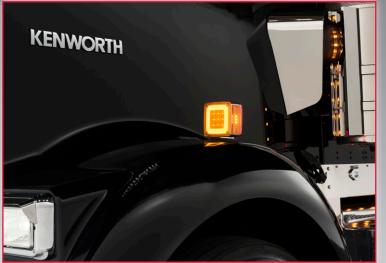

Amber LED side turn indicators, as well 4-inch sealed LED stop, turn and taillights, emit a unique glow — adding a special ambiance whether you're coming, going or sitting still. A distinctive, newly stylized Kenworth name badge — created specifically for the ICON 900 — features proudly on both sides of this very long hood.