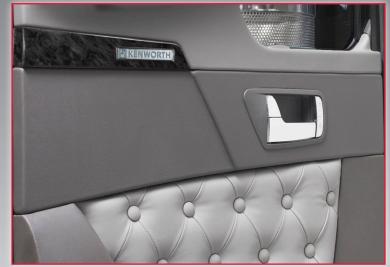

The distinctive silver Kenworth name badges have been carried to the door pad and glove box. The interior also includes ICON 900 logo embroidered leather seats, leather covered sleeper sofa and a polished stainless steel shift boot ring.