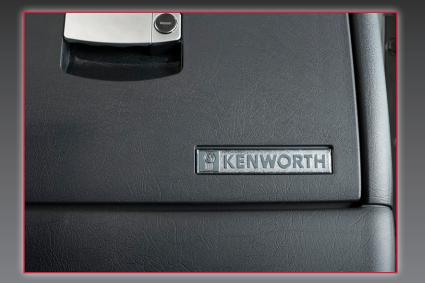

4-inch sealed LED taillights present an attractive red glow around the edges, turning bright red in the center when brakes are applied.

The glove box proudly displays the ICON 900 Kenworth insignia plus a stainless steel plaque denoting the truck's limited edition exclusivity.

The distinctive silver Kenworth name badges have been carried to the door pad and glove box. The interior also includes ICON 900 logo embroidered leather seats, leather covered sleeper sofa and a polished stainless steel shift boot ring.