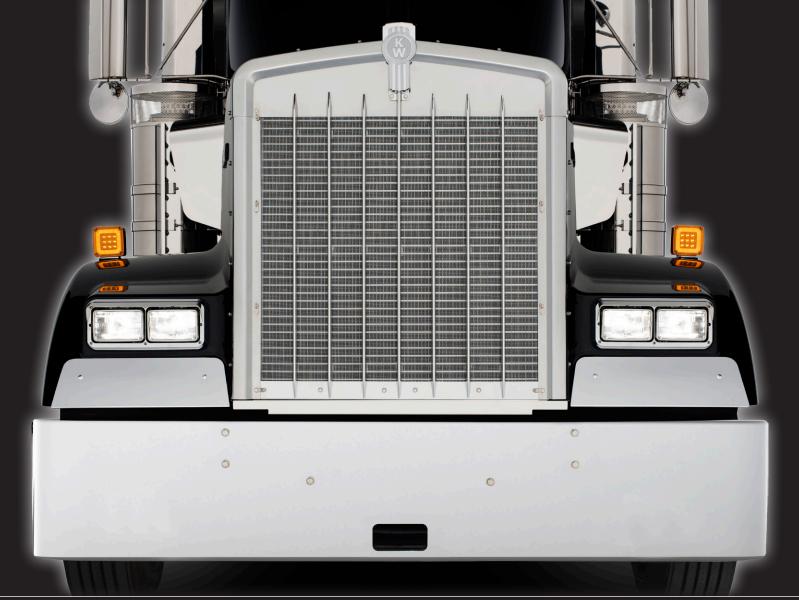

Decorative stainless steel eyebrows add a nice touch to high-tech complex reflector headlamps. Below the headlamps are stainless steel fender guards. The radiator features vertical polished aluminum ribs and a chrome closeout panel beneath the grille for extra finishing details.