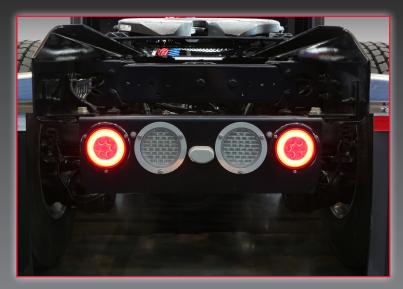

4-inch sealed LED taillights present an attractive red glow around the edges, turning bright red in the center when brakes are applied.

The glove box proudly displays the ICON 900 Kenworth insignia plus a stainless steel plaque denoting the truck's limited edition exclusivity.