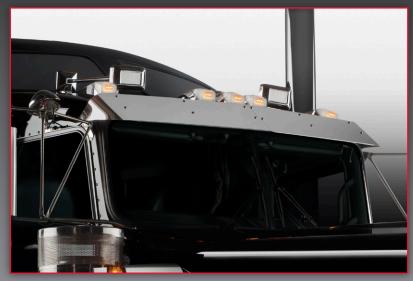

## ANNOUNCE YOUR ARRIVAL WITH THE STUNNING DETAILS OF THE ICON 900

Above the windshield is a large polished stainless steel sun visor. New clear lens marker lights with amber colored LED's shine bright while drawing less power. Optional LED flood lamps for the back of the sleeper are also available.