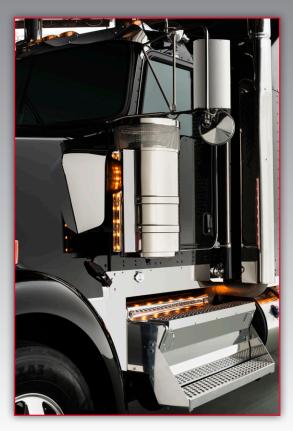

The ICON 900 includes cowl-mounted stainless steel air cleaners with LED feature lights front and rear. Polished stainless steel panels behind the fenders along with the silver Kenworth insignias give the ICON 900 a finished look.

Stainless steel panels with amber LED lamps light the undercarriage beneath cab and sleeper. Polished aluminum battery and tool boxes along with polished stainless steel air intake shrouds are also included.