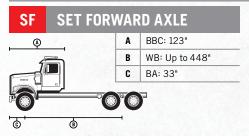

installed twin steer or all-wheel drive options, as well as factory drop axles, to create the right truck for your job. You get what you need at a lower cost, all backed by manufacturer support and a single factory warranty. And if you're looking for suggestions, our Customer Application Engineering Department is standing by to help you create the right truck for the job.