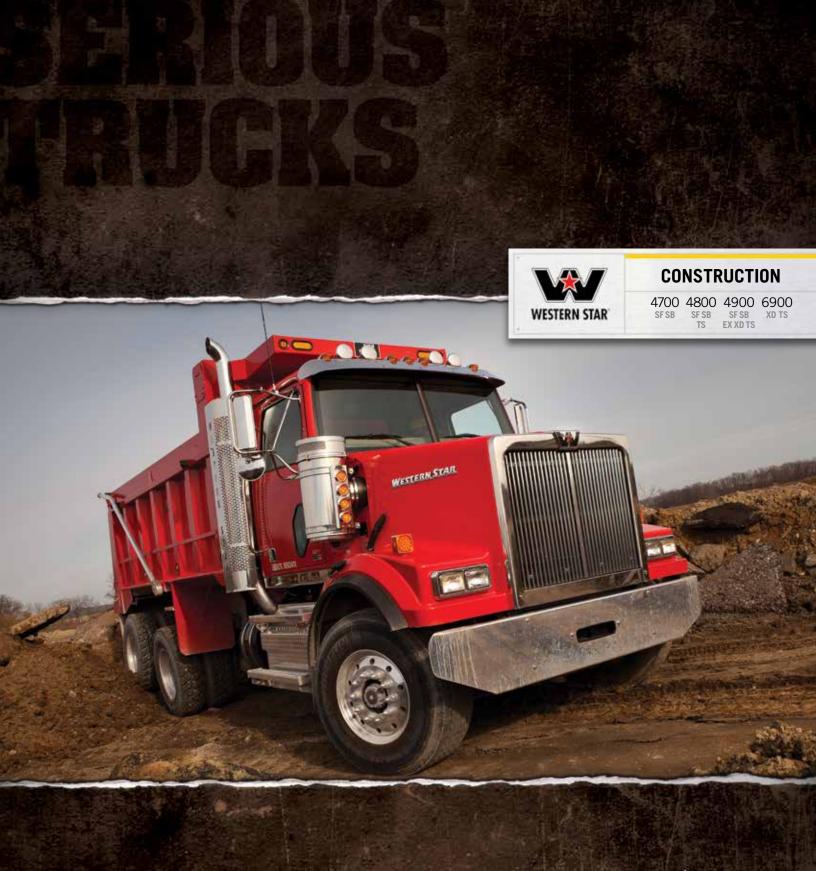

# To us, close enough just isn't good enough.

When it comes to choosing an engine, close enough should never enter the conversation. So for construction applications, we offer a variety of engines with horsepower and torque ratings to match your job. Getting what you want has never been easier.

| EPOWER TORQUE   |
|-----------------|
| 1250-1650lb-ft. |
| 1550-1750lb-ft. |
| 1850-2050lb-ft. |
| 720-1250lb-ft.  |
| 1450-2050lb-ft. |
|                 |

DEMAND POWER AND EFFICIENCY.

Detroit™ engines are engineered to deliver the excellent power and fuel economy you depend on while still meeting today's efficiency requirements. That's why each engine we build is 2013 OBD (OBD13) Certified and compliant with 2014 Greenhouse Gas (CHC14) regulations. So you can economic an engineer that (GHG14) regulations. So you can count on a powerplant that will run clean and strong for many miles to come.