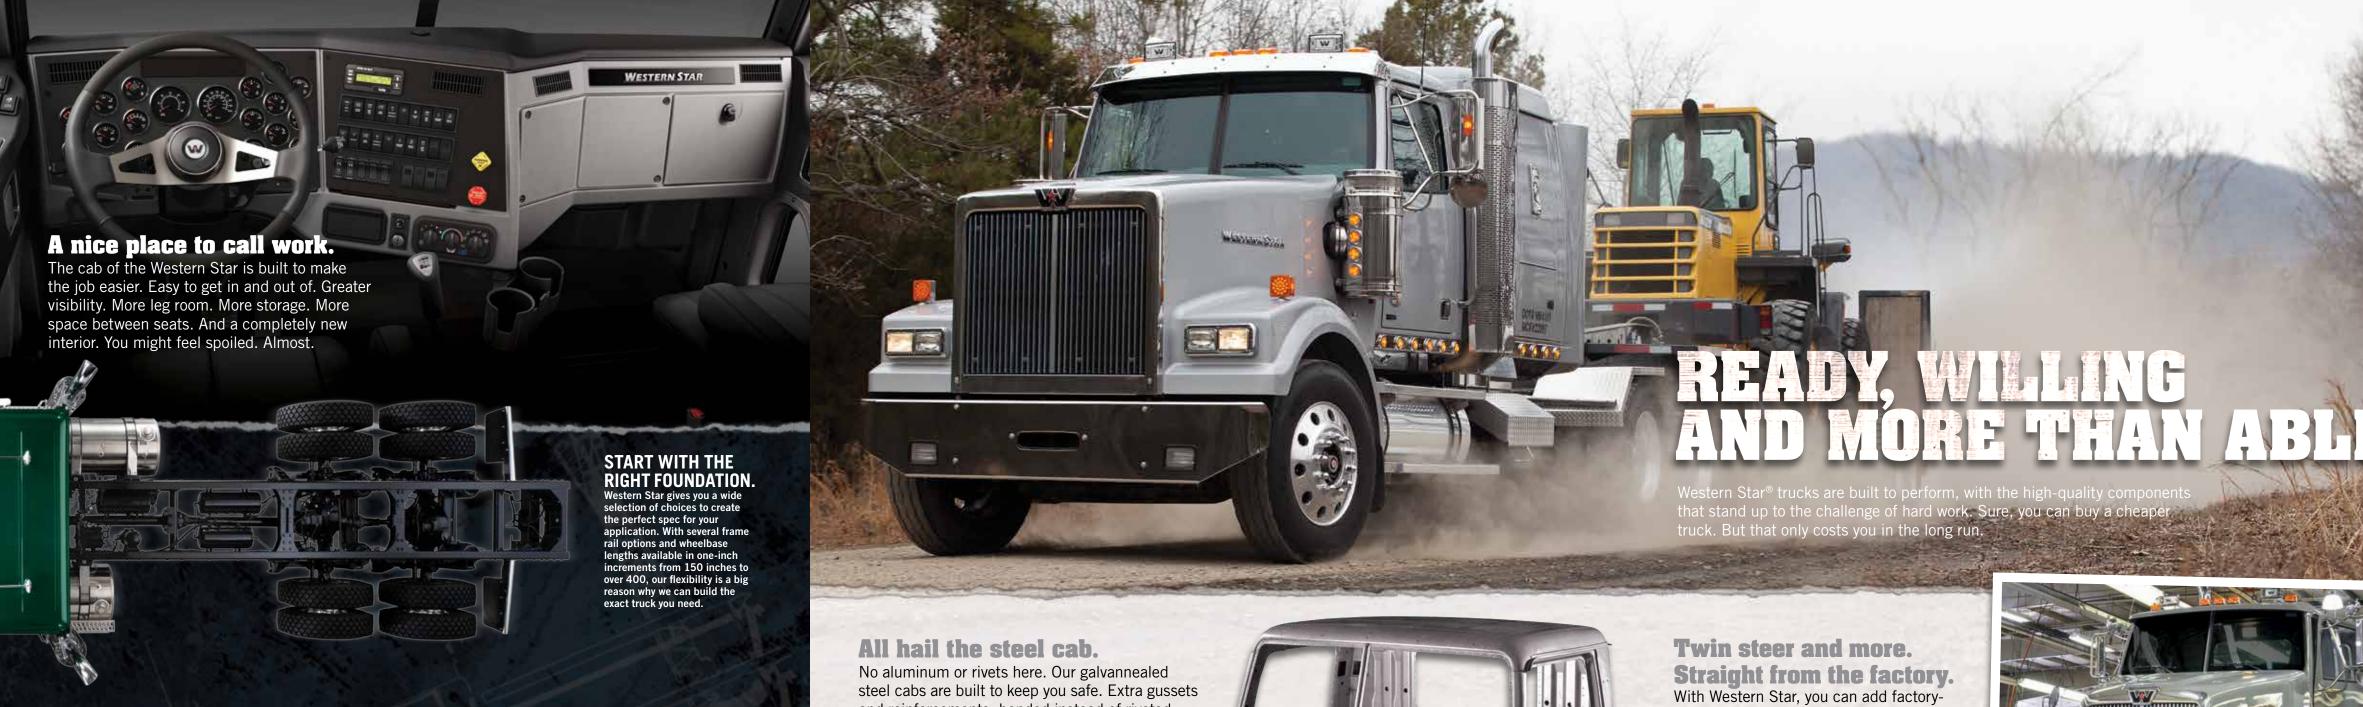

and reinforcements, bonded instead of riveted, precision welded for strength, then dipped and protected with a 17-stage e-coat process for long-lasting corrosion resistance and a superior paint finish. And for extreme-duty applications, Western Star also offers a severe service cab option with additional reinforcements to withstand anything you can throw at it.

installed twin steer or all-wheel drive options, as well as factory drop axles, to create the right truck for your job. You get what you need at a lower cost, all backed by manufacturer support and a single factory warranty. And if you're looking for suggestions, our Customer Application Engineering Department is standing by to help you create the right truck for the job.