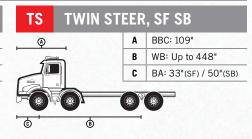

installed twin steer or all-wheel drive options, as well as factory drop axles, to create the right truck for your job. You get what you need at a lower cost, all backed by manufacturer support and a single factory warranty. And if you're looking for suggestions, our Customer Application Engineering Department is standing by to help you create the right truck for the job.